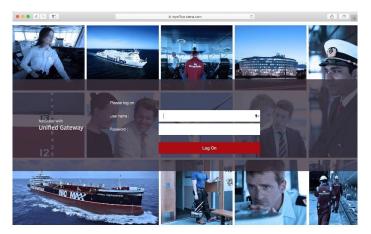

Stena AB – <u>https://myoffice.stena.com</u> Stena Line – <u>https://myoffice.stenaline.com</u> Envac – <u>https://myoffice.envac.se</u>

Log in with you company username and password as per Fig.1. below.

## Fig.1.

Enter the one-time password (OTP) that was sent to your mobile phone and enter Submit, refer to Fig.2. below.