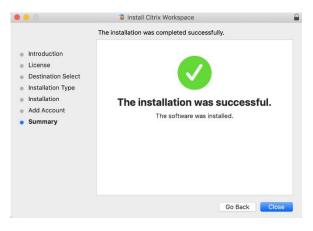

## Fig.13.

Click Close after the installation is done, as in Fig.14. below

Select "Move to Trash" to free up space deleting the Citrix Workspace App installer, as in Fig.15. below.

## Fig.15.

Click *Continue* in Safari on the MyOffice page, as in **Fig.16.** below.