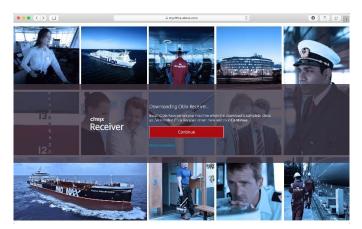

#### Fig.2.

To access a Business Application through MyOffice, you will need to install a Citrix Workspace App on your computer.

Click *"Detect Receiver"* to check if the computer already have the Citrix Workspace App installed, refer to **Fig.3.** below.

# Fig.3.

If not detected, select "I agree with the Citrix license agreement" and then select Download as in Fig.4. below.