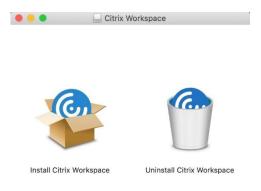

# Fig.4.

The client will now be downloaded to your computer and when finished, from the top-right *Downloads* tab, right-click the downloaded file and select *Open* as in **Fig.5.** below.

The installation process will now begin as in **Fig.6.** below. Select *Install Citrix Workspace* to begin the installation.

Fig.6.