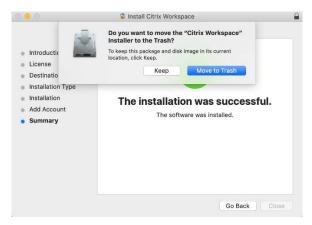

## Fig.13.

Click Close after the installation is done, as in Fig.14. below

Select "Move to Trash" to free up space deleting the Citrix Workspace App installer, as in Fig.15. below.

## Fig.15.

Click *Continue* in Safari on the MyOffice page, as in **Fig.16.** below.