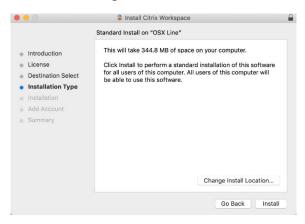

#### Fig.10.

Click Install as in Fig.11. below.

Enter the credentials of an account with permissions to install software on your computer. The click on the *"Install Software"* button, as in **Fig.12.** below.

| ) | Installer is trying to install new software. |               |  |  |  |
|---|----------------------------------------------|---------------|--|--|--|
|   |                                              |               |  |  |  |
|   | User Name:                                   | Administrator |  |  |  |
|   | Password:                                    | ••••          |  |  |  |

## Fig.12.

Leave the "Add Account" unchecked and select Continue as in Fig.13.