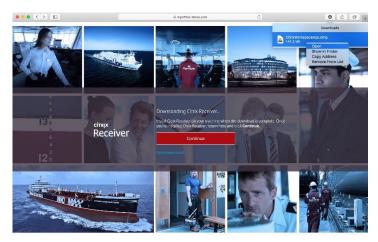

# Fig.4.

The client will now be downloaded to your computer and when finished, from the top-right *Downloads* tab, right-click the downloaded file and select *Open* as in **Fig.5.** below.

The installation process will now begin as in **Fig.6.** below. Select *Install Citrix Workspace* to begin the installation.