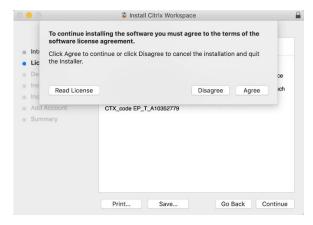

## Fig.9.

Select Agree as in Fig.10. below.

#### Fig.10.

Click Install as in Fig.11. below.

Enter the credentials of an account with permissions to install software on your computer. The click on the *"Install Software"* button, as in **Fig.12.** below.