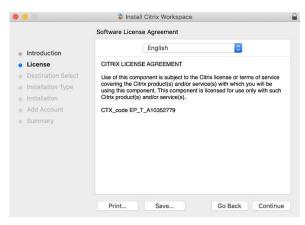

#### Select Continue as in Fig.9. below.

## Fig.9.

Select Agree as in Fig.10. below.