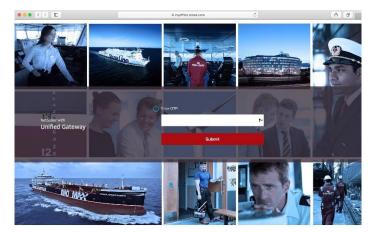

#### Fig.2.

To access a Business Application through MyOffice, you will need to install a Citrix Workspace App on your computer.

Click *"Detect Receiver"* to check if the computer already have the Citrix Workspace App installed, refer to **Fig.3.** below.