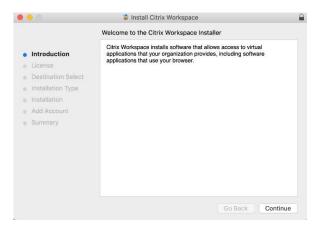

2.

To access a Business Application through MyOffice, you will need to install a Citrix Workspace App on your computer.

Click *"Detect Receiver"* to check if the computer already have the Citrix Workspace App installed, refer to **Fig.3.** below.



# Fig.3.

If not detected, select "I agree with the Citrix license agreement" and then select Download as in Fig.4. below.



# Fig.4.

The client will now be downloaded to your computer and when finished, from the top-right *Downloads* tab, right-click the downloaded file and select *Open* as in **Fig.5.** below.





The installation process will now begin as in **Fig.6.** below. Select *Install Citrix Workspace* to begin the installation.



Fig.6.

## Select Continue as in Fig.7. below



## Fig.7.

## Select Continue as in Fig.8. below





#### Select Continue as in Fig.9. below.



## Fig.9.

Select Agree as in Fig.10. below.



#### Fig.10.

Click Install as in Fig.11. below.





Enter the credentials of an account with permissions to install software on your computer. The click on the *"Install Software"* button, as in **Fig.12.** below.

| ) | Installer is trying to install new software. |               |  |  |  |
|---|----------------------------------------------|---------------|--|--|--|
|   |                                              |               |  |  |  |
|   | User Name:                                   | Administrator |  |  |  |
|   | Password:                                    | ••••          |  |  |  |

## Fig.12.

Leave the "Add Account" unchecked and select Continue as in Fig.13.



## Fig.13.

C