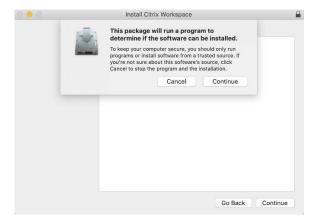

nd enter Submit, refer to Fig.2. below.



#### Fig.2.

To access a Business Application through MyOffice, you will need to install a Citrix Workspace App on your computer.

Click *"Detect Receiver"* to check if the computer already have the Citrix Workspace App installed, refer to **Fig.3.** below.



# Fig.3.

If not detected, select "I agree with the Citrix license agreement" and then select Download as in Fig.4. below.



# Fig.4.

The client will now be downloaded to your computer and when finished, from the top-right *Downloads* tab, right-click the downloaded file and select *Open* as in **Fig.5.** below.





The installation process will now begin as in **Fig.6.** below. Select *Install Citrix Workspace* to begin the installation.



Fig.6.

## Select Continue as in Fig.7. below



## Fig.7.

## Select Continue as in Fig.8. below





#### Select Continue as in Fig.9. below.



## Fig.9.

Select Agree as in Fig.10. below.



#### Fig.10.

Click Install as in Fig.11. below.





Enter the credentials of an account with permissions to install software on your computer. The click on the *"Install Software"* button, as in **Fig.12.** below.

| ) | Installer is trying to install new software. |               |  |  |  |
|---|----------------------------------------------|---------------|--|--|--|
|   |                                              |               |  |  |  |
|   | User Name:                                   | Administrator |  |  |  |
|   | Password:                                    | ••••          |  |  |  |

## Fig.12.

Leave the "Add Account" unchecke