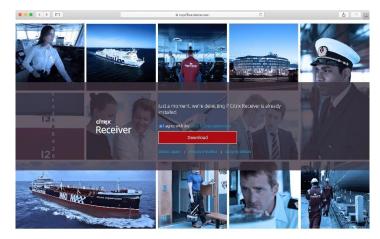

# Fig.3.

If not detected, select "I agree with the Citrix license agreement" and then select Download as in Fig.4. below.