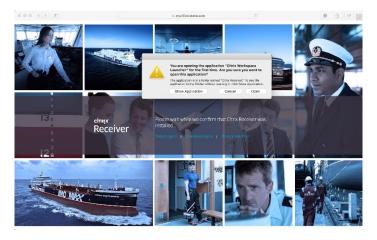

#### Select Open when prompted as in Fig.18. below

#### Fig.18.

You will now be redirected to your Business Applications as you are when working from a Stena Computer in the office, as in **Fig.19.** below.

| ••• • •                     |            |                        | iii myoffice.stena.co | m               | Ċ                 | • • • + |
|-----------------------------|------------|------------------------|-----------------------|-----------------|-------------------|---------|
| S                           |            |                        | APPS                  |                 |                   | Q 🎝     |
| Apps<br>All (13) Categories | -          |                        |                       |                 |                   |         |
| * Agresso SFAB Test (2)     | <u></u>    | Prod (2) * Incit Xpand | Test (1) • Defau      | ult (8)         |                   | ×       |
| Default                     |            |                        |                       |                 |                   |         |
| Word 2019                   | Excel 2019 | Internet Explorer      | Outlook 2019          | PowerPoint 2019 | Skype for Busines |         |