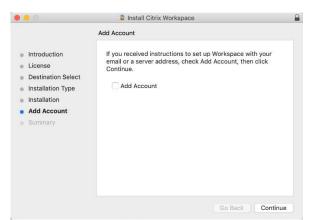

## Fig.12.

Leave the "Add Account" unchecked and select Continue as in Fig.13.

## Fig.13.

Click Close after the installation is done, as in Fig.14. below

Select "Move to Trash" to free up space deleting the Citrix Workspace App installer, as in Fig.15. below.